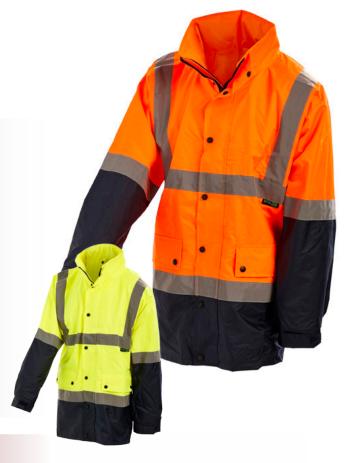

### HI-VIS WET WEATHER RAIN JACKET

#### **FEATURES**

- Internal pocket with hook & loop closure
- Zip front with press studded storm flap for additional protection
- Foldaway hood
- Two outer pockets with touch tape
- Mesh lining for breathability
- Elastic cuffs
- Seam sealed
- waterproof fabric with breathability WP 20,000mm (200Kpa/H20), VP(MVP) -> 3,750g/m2/24hrs Class 3 under EN 343:203 - Protection Against Rain standard.

#### **FABRIC**

- 150D Oxford Polyester
- 100% Polyester Mesh Lining
- Reflective tape hoop & H pattern

# **COLOURS**